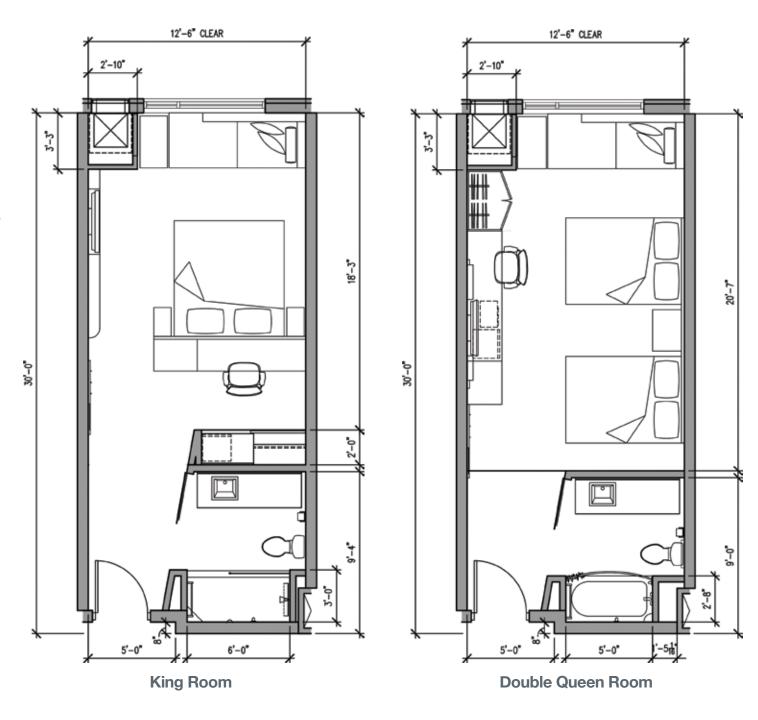

Bathroom is designed to emulate a spa-like experience, complete with contemporary fixtures, refined surfaces and abundant light.

Modular guest room
layout with king and
double queen rooms
that are the same
size enables flexibility
in room mix based
on market conditions.