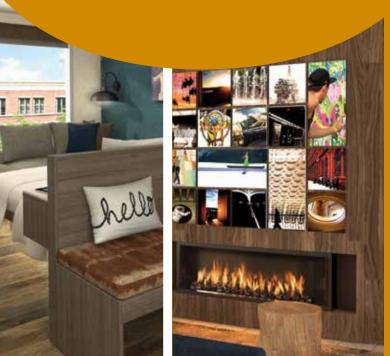

Rooms are spacious, open and airy, with thoughtfully efficient design and contemporary furnishings.

**Anytime Lounger** parallel to the window to work or relax.

Cambria platform bed with clean lines.

Technological upgrades are seamlessly blended into the room design, with options that let guests control the room environment from their own devices.