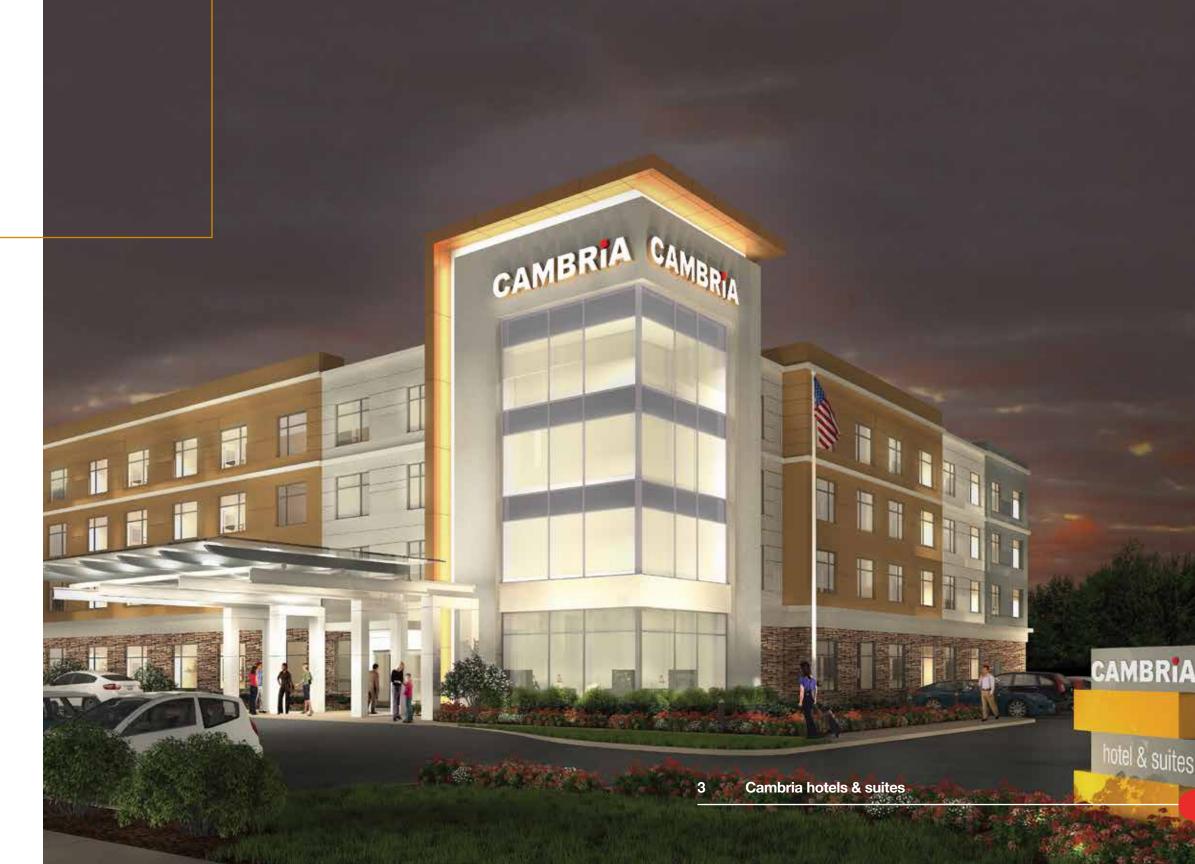

# **Signature Exterior Elements**

Tower element with floor to ceiling glazing

Dramatic façade accent lighting

Region-specific exterior fascia

Back Porch outdoor space

**Side Elevation** 

| S        | LOBBY/FRONT DESK             |          |
|----------|------------------------------|----------|
| Ce       | Welcome Lobby                | 674 SF   |
| a        | You've Arrived               | 153 SF   |
| Ö        | Hangout                      | 621 SF   |
| S        | Cart Storage                 | 48 SF    |
| ()       | Luggage Storage              | 59 SF    |
| ublic    | TOTAL LOBBY/FRONT DESK SPACE | 1,555 SF |
| 9        | FOOD & REVERACE              |          |
|          | FOOD & BEVERAGE              |          |
| <u> </u> | Social Circle <sup>™</sup>   | 1,949 SF |
|          | GetCetera™                   | 269 SF   |
|          | TOTAL F&B SPACE              | 2,218 SF |