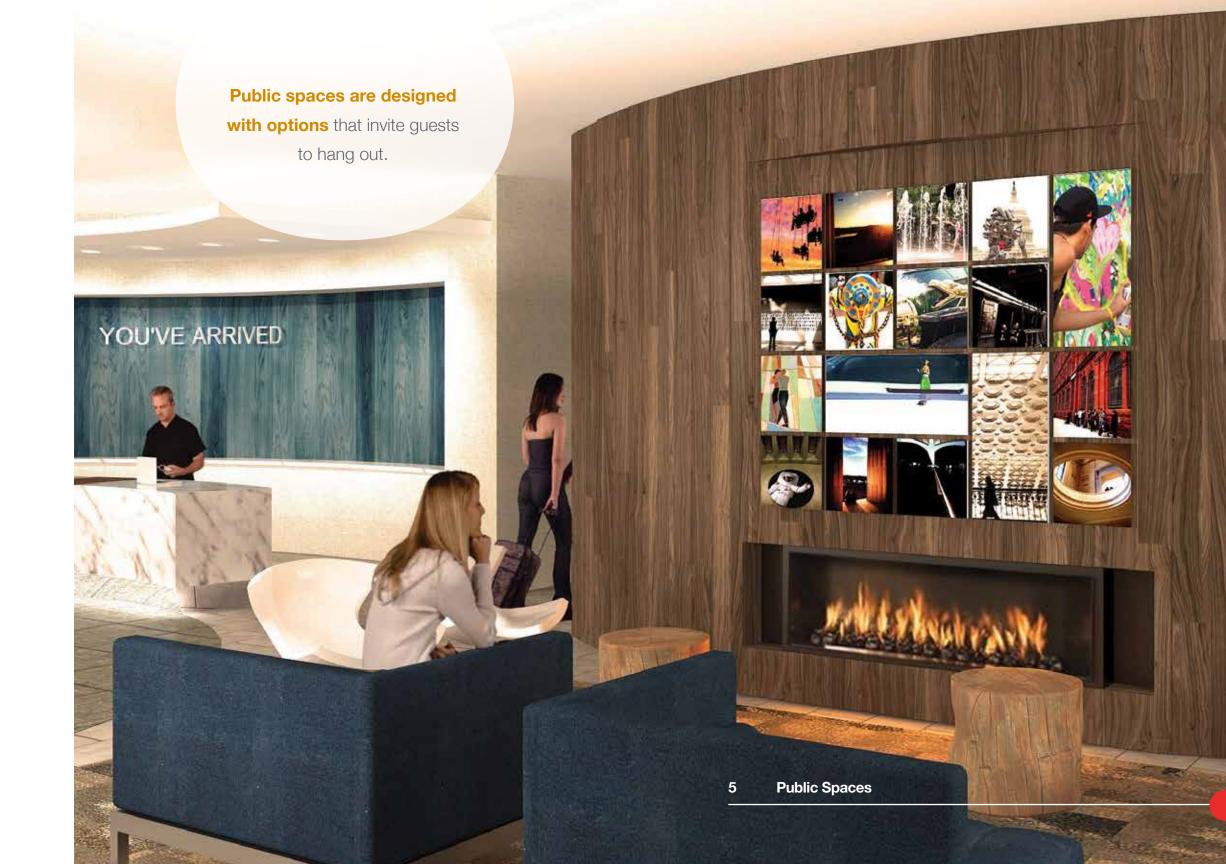

Guests who are unattached, unloved and up for grabs. They're ready to fall in love with a hotel experience—and that's exactly what we've designed just for them.

and inspires the guest experience all the way to check-out. A room that feels like an upgrade. Unique public spaces that invite guests to hang out. Technology that can be found around every corner. A loyalty program that appeals to their interests. And compelling benefits for developers.

An amazing first impression that makes guests feel special through design, service and amenities.

Curved front desk, custom lighting element and local art create a warm welcome.

Integrated mixed-use hangout space provides guests with interesting seating options.