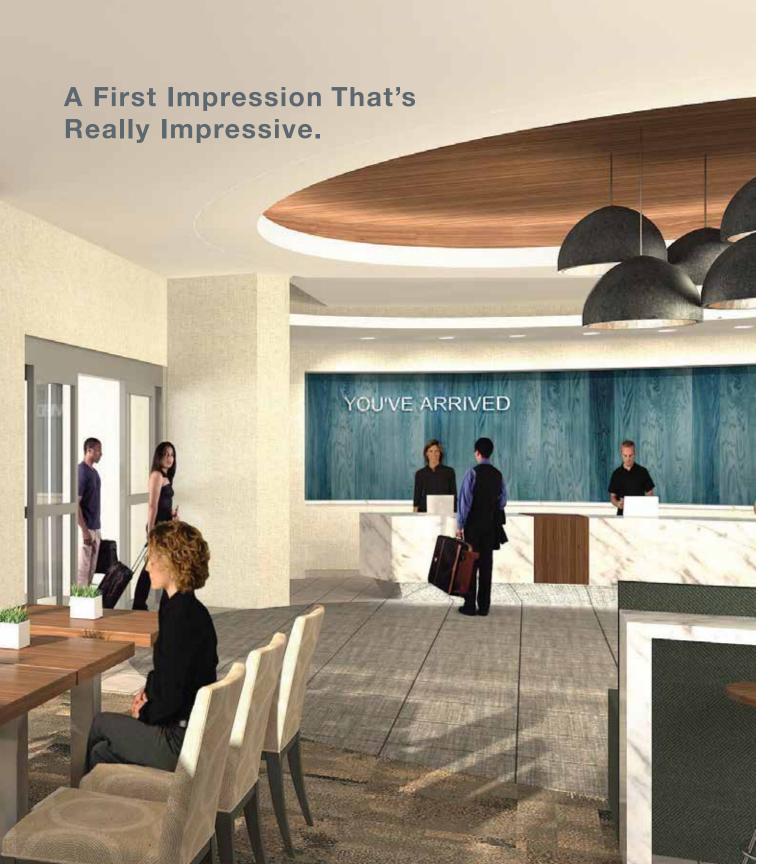

An amazing first impression that makes guests feel special through design, service and amenities.

Curved front desk, custom lighting element and local art create a warm welcome.

Integrated mixed-use hangout space provides guests with interesting seating options.