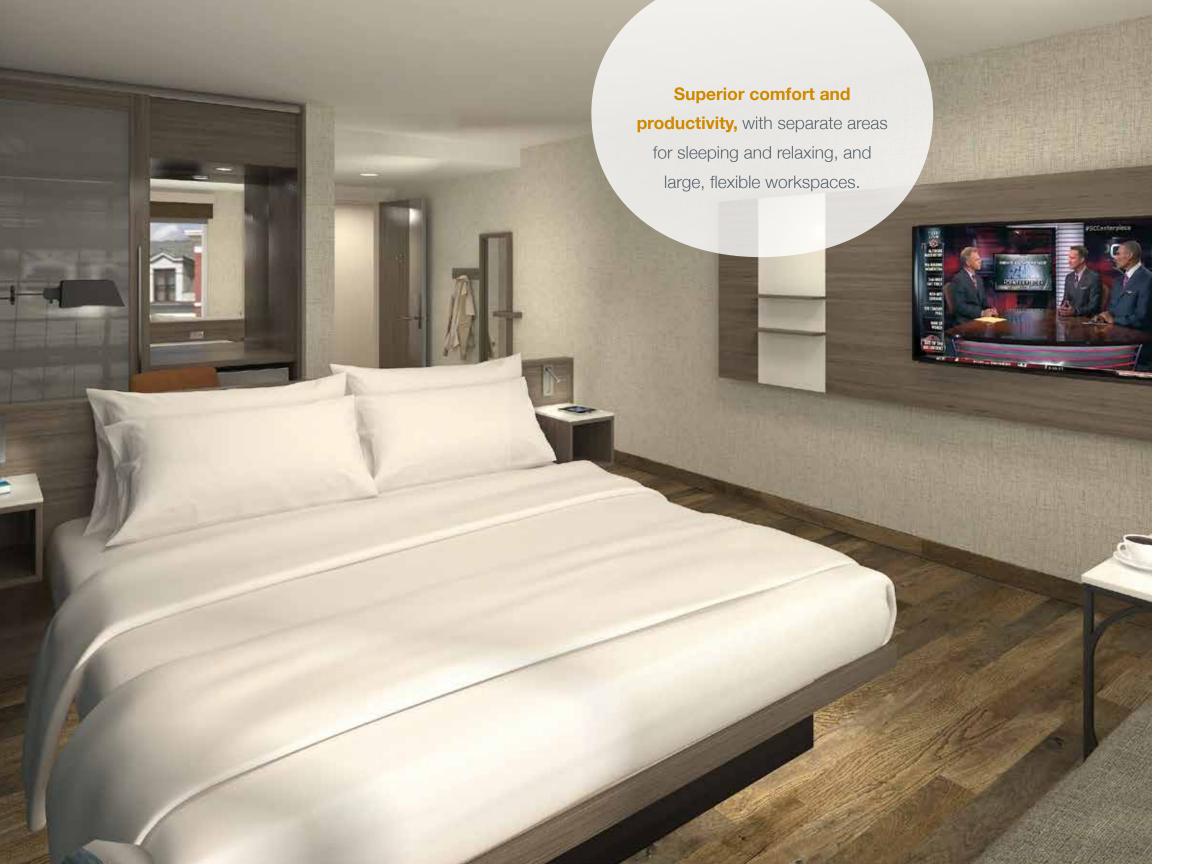

Rooms are spacious, open and airy, with thoughtfully efficient design and contemporary furnishings.

**Anytime Lounger** parallel to the window to work or relax.

Cambria platform bed with clean lines.

Technological upgrades are seamlessly blended into the room design, with options that let guests control the room environment from their own devices.