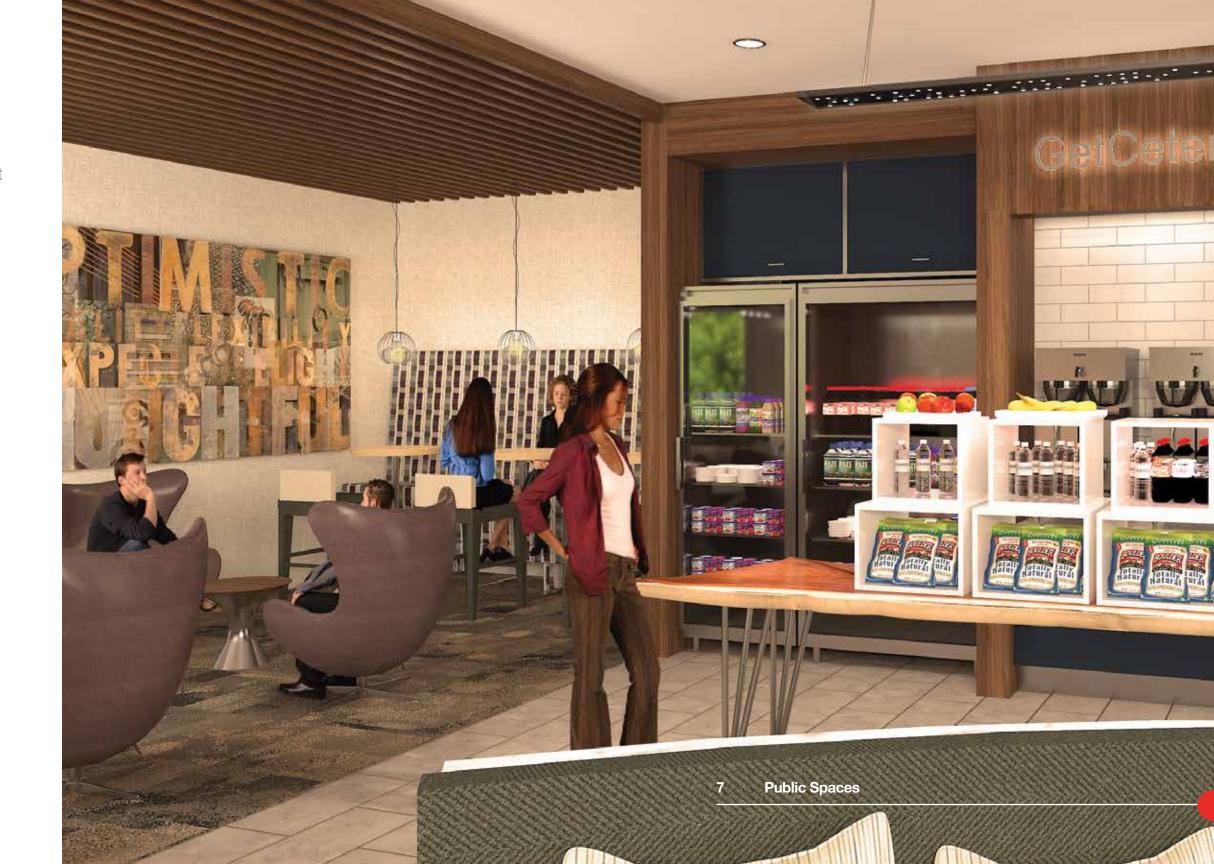

An amazing first impression that makes guests feel special through design, service and amenities.

Curved front desk, custom lighting element and local art create a warm welcome.

Integrated mixed-use hangout space provides guests with interesting seating options.

Social Circle<sup>™</sup> is a bar-centric F&B concept that invites guests to linger and connect by focusing on simple, yet interesting food and a full bar featuring local craft beers.

GetCetera™ market offers an upscale, retail-inspired selection of coffee, grab-and-go food and drinks, and the "et ceteras" guests need.