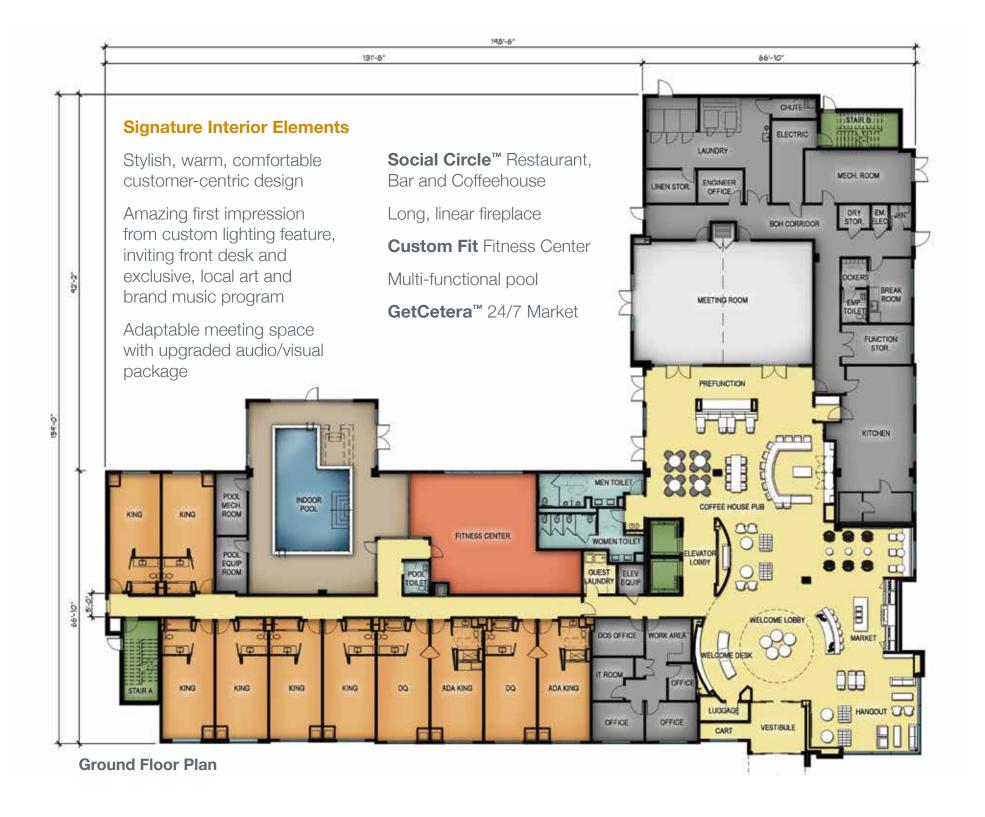

An amazing first impression that makes guests feel special through design, service and amenities.

Curved front desk, custom lighting element and local art create a warm welcome.

Integrated mixed-use hangout space provides guests with interesting seating options.

Social Circle<sup>™</sup> is a bar-centric F&B concept that invites guests to linger and connect by focusing on simple, yet interesting food and a full bar featuring local craft beers.

GetCetera™ market offers an upscale, retail-inspired selection of coffee, grab-and-go food and drinks, and the "et ceteras" guests need.

# **Signature Exterior Elements**

Tower element with floor to ceiling glazing

Dramatic façade accent lighting

Region-specific exterior fascia

Back Porch outdoor space

**Side Elevation** 

| S        | LOBBY/FRONT DESK             |          |
|----------|------------------------------|----------|
| Ce       | Welcome Lobby                | 674 SF   |
| a        | You've Arrived               | 153 SF   |
| Ö        | Hangout                      | 621 SF   |
| S        | Cart Storage                 | 48 SF    |
| ()       | Luggage Storage              | 59 SF    |
| ublic    | TOTAL LOBBY/FRONT DESK SPACE | 1,555 SF |
| 9        | FOOD & REVERACE              |          |
|          | FOOD & BEVERAGE              |          |
| <u> </u> | Social Circle <sup>™</sup>   | 1,949 SF |
|          | GetCetera™                   | 269 SF   |
|          | TOTAL F&B SPACE              | 2,218 SF |

| RECREATION                    |          |
|-------------------------------|----------|
| Custom Fit                    | 949 SF   |
| Pool Toilet                   | 50 SF    |
| Pool & The Porch              | 1,841 SF |
| TOTAL INDOOR RECREATION SPACE | 2,840 SF |
|                               |          |