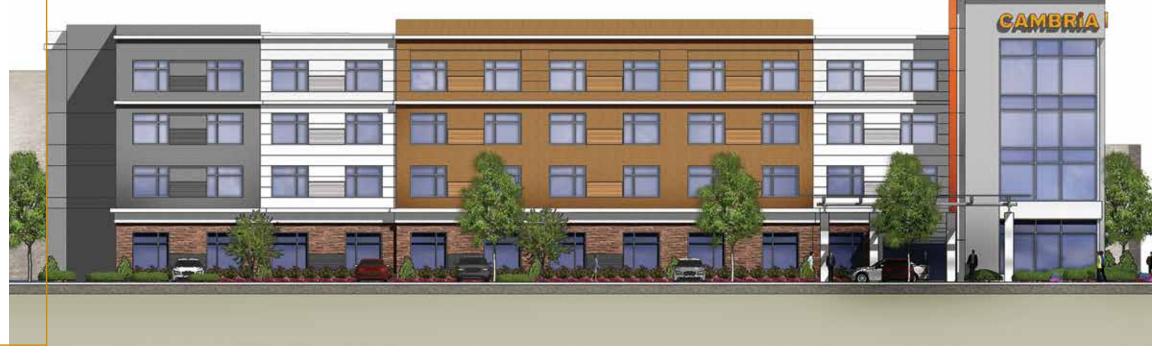

# **Signature Exterior Elements**

Tower element with floor to ceiling glazing

Dramatic façade accent lighting

Region-specific exterior fascia

Back Porch outdoor space

**Side Elevation** 

| S        | LOBBY/FRONT DESK             |          |
|----------|------------------------------|----------|
| Ce       | Welcome Lobby                | 674 SF   |
| a        | You've Arrived               | 153 SF   |
| Ö        | Hangout                      | 621 SF   |
| S        | Cart Storage                 | 48 SF    |
| ()       | Luggage Storage              | 59 SF    |
| ublic    | TOTAL LOBBY/FRONT DESK SPACE | 1,555 SF |
| 9        | FOOD & REVERACE              |          |
|          | FOOD & BEVERAGE              |          |
| <u> </u> | Social Circle <sup>™</sup>   | 1,949 SF |
|          | GetCetera™                   | 269 SF   |
|          | TOTAL F&B SPACE              | 2,218 SF |