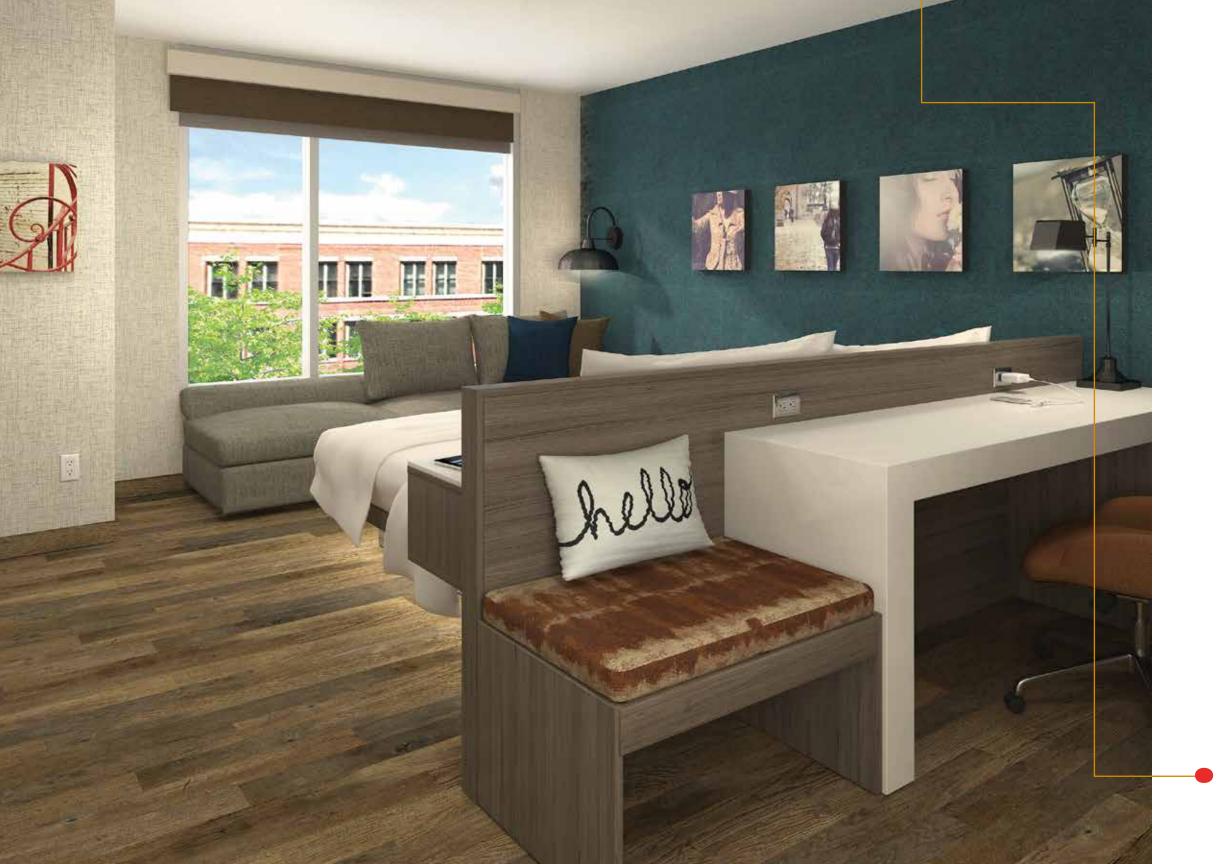

Rooms are spacious, open and airy, with thoughtfully efficient design and contemporary furnishings.

**Anytime Lounger** parallel to the window to work or relax.

Cambria platform bed with clean lines.

Technological upgrades are seamlessly blended into the room design, with options that let guests control the room environment from their own devices.