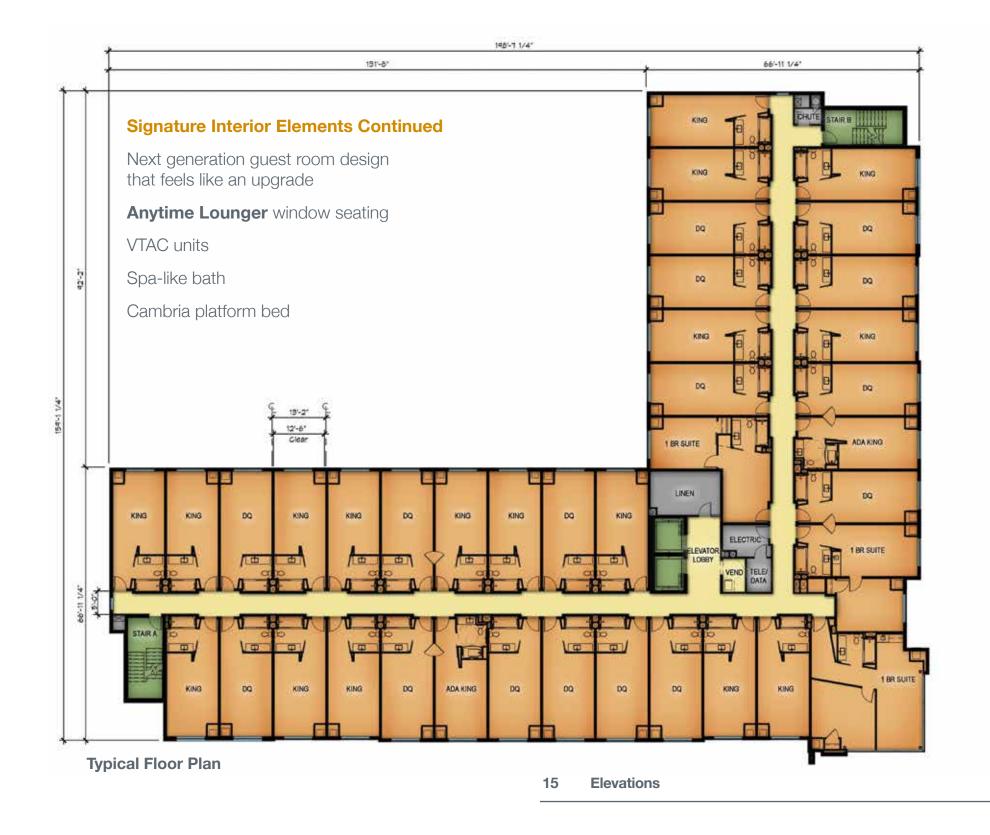

Bathroom is designed to emulate a spa-like experience, complete with contemporary fixtures, refined surfaces and abundant light.

Modular guest room
layout with king and
double queen rooms
that are the same
size enables flexibility
in room mix based
on market conditions.