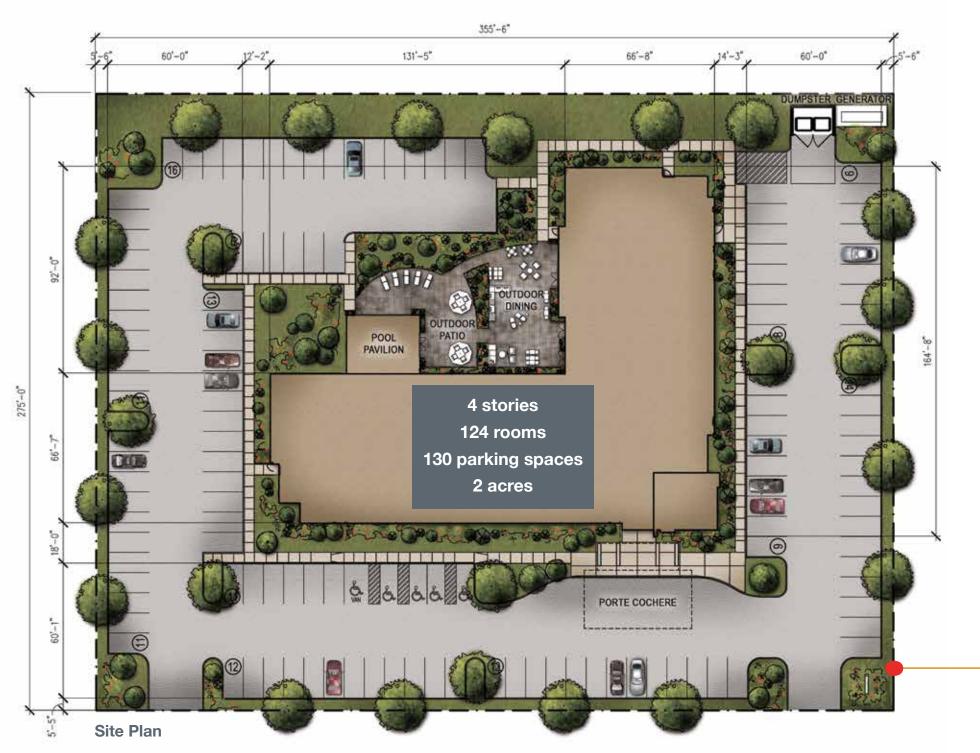

53,894 SF

13,091 SF

87,120 SF

2.0 Acres

MISCELLANEOUS SERVICE

Back-of-House Corridor

Mechanical Room